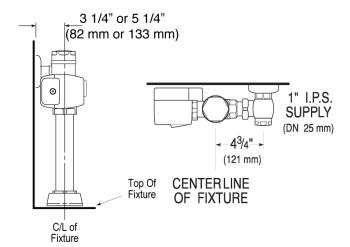

Water spot area: 101/8" x 93/8" (26 cm x 24 cm)
- 1½" I.P.S. top spud inlet
- 21/8" fully glazed trapway
- Closet bolts and caps included
- Toilet seat not included
- Static load rating of 1000 lbs. (See Notes)
- WaterSense compliant when used with a WaterSense compliant flushometer



## **COMPLIANCES & CERTIFICATIONS**





(cUPC Certified, BAA Compliant)

#### **DOWNLOADS**

- HET Wall Hung Installation Instructions
- SS/ST/SU/WETS/WEUS Fixtures Repair and Maintenance Guide
- Additional Downloads

### **NOTES**

All information contained within this document subject to change without notice.

Static load tested according to the procedure outlined in Section 6.7 of ASME A112.19.2. Not recommended for bariatric use.

Phone: 800.982.5839 • Fax: 800.447.8329 • sloan.com



# **ROUGH-IN**





Phone: 800.982.5839 • Fax: 800.447.8329 • sloan.com