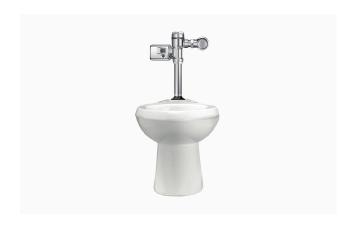

#### DESCRIPTION

ST-2009 Water Closet and CROWN 111 SMO Flushometer.

### **COMPONENTS**

Flushometer: Code 3120014Water Closet: Code 2102009

## **FIXTURE FEATURES**

- White Vitreous China
- Elongated bowl
- Floor mounted, floor outlet
- Siphon jet flushing action achieves 1000g Map score when used with any Sloan flushometer
- Water spot area: 101/8" x 93/8" (26 cm x 24 cm)
- 1½" I.P.S. top spud inlet
- 21/8" fully glazed trapway
- Closet bolts and caps included
- Toilet seat not included
- Static load rating of 1000 lbs. (See Notes)
- WaterSense compliant when used with a WaterSense compliant flushometer