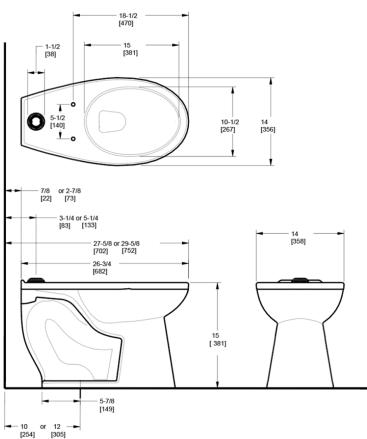

### **DETAILS**

• Flush Volume: 1.6 gpf (6.0 Lpf)

Nominal Dimensions: 26 ¾" × 14" × 15" (679 × 356 × 381mm)

## **FIXTURE FEATURES**

- White Vitreous China
- Elongated bowl
- Floor mounted, floor outlet
- Siphon jet flushing action achieves 1000g Map score when used with any Sloan flushometer
- Water spot area: 101/8" x 93/8" (26 cm x 24 cm)
- 1½" I.P.S. top spud inlet
- 21/8" fully glazed trapway
- Closet bolts and caps included
- Toilet seat not included
- Static load rating of 1000 lbs. (See Notes)
- WaterSense compliant when used with a WaterSense compliant flushometer

# **ROUGH-IN**

Phone: 800.982.5839 • Fax: 800.447.8329 • sloan.com